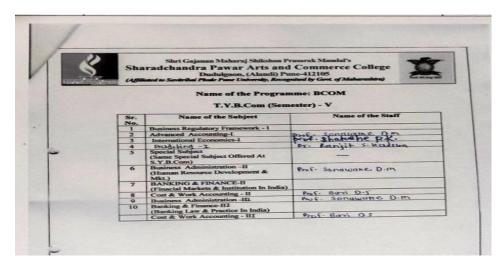

#### Academic Year 2021-22 To 2017-2018

**Subject Allocation Sheet** 







(Affiliated to Savitribai Phule Pune University, Recognised by Govt. of Maharashtra)









### Sharadchandra Pawar Arts and Commerce College Dudulgaon, (Alandi Devachi) Ta. Khed, Dist-Pune-412105

(Affiliated to Savitribai Phule Pune University, Recognised by Govt. of Maharashtra)









Dudulgaon, (Alandi Devachi) Ta. Khed, Dist-Pune-412105

(Affiliated to Savitribai Phule Pune University, Recognised by Govt. of Maharashtra)









(Affiliated to Savitribai Phule Pune University, Recognised by Govt. of Maharashtra)









(Affiliated to Savitribai Phule Pune University, Recognised by Govt. of Maharashtra)









(Affiliated to Savitribai Phule Pune University, Recognised by Govt. of Maharashtra)











(Affiliated to Savitribai Phule Pune University, Recognised by Govt. of Maharashtra)



### Academic Year 2022-23

**Time Table** 







(Affiliated to Savitribai Phule Pune University, Recognised by Govt. of Maharashtra)



#### Shri Gajanan Maharaj Shikshan Prasarak Mandals Sharadchandra Pawar Arts and Commerce College, Dudulgaon, (Alandi ), Pune. Time Table- A.Y- 2022-23

|        |                   |                | F.Y.B.         | A Sem-I   |           |           |           |
|--------|-------------------|----------------|----------------|-----------|-----------|-----------|-----------|
| Lec.No | Time              | Monday         | Tuesday        | Wednesday | Thursday  | Friday    | Saturday  |
| 1.     | 07.30 to          | Eco            | Eco            | Politics