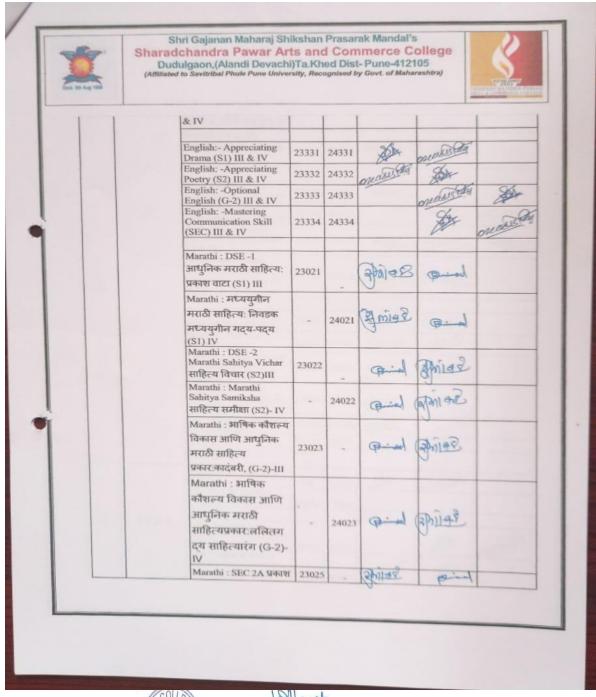

bers of the **B.B.A.**(**C.A.**)Department are hereby informed that the meeting of the **B.B.A.**(**C.A.**)Department for the academic year 2022-23 has been organized. However, a meeting has been held on Saturday, 18/03/2023, at 8 am. However, all professors should attend on time.







Dudulgaon,(Alandi Devachi) Ta.Khed,Dist-Pune-412105

(Affiliated to Savitribai Phule Pune University, Recognised by Govt. of Maharashtra)



Academic Year 2022-23

**Subject Preference Sheet (UG & PG)** 







Dudulgaon, (Alandi Devachi) Ta. Khed, Dist-Pune-412105

(Affiliated to Savitribai Phule Pune University, Recognised by Govt. of Maharashtra)



### Name of the Programme-B.A Preference Sheet A.Y.2022-2023







(Affiliated to Savitribai Phule Pune University, Recognised by Govt. of Maharashtra)









(Affiliated to Savitribai Phule Pune University, Recognised by Govt. of Maharashtra)









(Affiliated to Savitribai Phule Pune University, Recognised by Govt. of Maharashtra)









(Affiliated to Savitribai Phule Pune University, Recognised by Govt. of Maharashtra)









Dudulgaon, (Alandi Devachi) Ta. Khed, Dist-Pune-412105

(Affiliated to Savitribai Phule Pune University, Recognised by Govt. of Maharashtra)



## Name of the Programme-B.Com. & M.Com., D.T.L. Preference Sheet A.Y.2022-2023







(Affiliated to Savitribai Phule Pune University, Recognised by Govt. of Maharashtra)









(Affiliated to Savitribai Phule Pune University, Recognised by Govt. of Maharashtra)









(Affiliated to Savitribai Phule Pune University, Recognised by Govt. of Maharashtra)