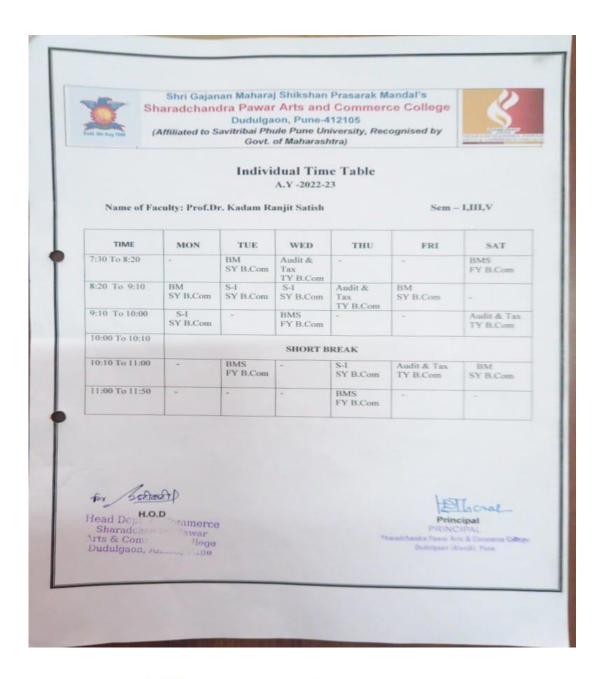

#### **INDEX**

| Sr. No. | Particulars                               | page no. |
|---------|-------------------------------------------|----------|
| 1       | Savitribai Phule Pune University Calendar | 4-6      |
| 2       | Minutes of Meeting conducted by Principal | 7-11     |
| 3       | College Academic Calendar                 | 12-20    |
| 4       | Department Minutes of Meeting             | 21-36    |
| 5       | Subject Preference Sheet                  | 37-49    |
| 6       | Subject Allocation Sheet                  | 50-56    |
| 7       | Time Table                                | 57-62    |
| 8       | Teaching Plan                             | 63-66    |
| 9       | Teaching Diary                            | 67-74    |
| 10      | Course File Preparation                   | 75-128   |
| 11      | Workload Sheet                            | 129-136  |
| 12      | Examination Notices                       | 137-142  |
| 13      | Examination Time Table                    | 143-169  |