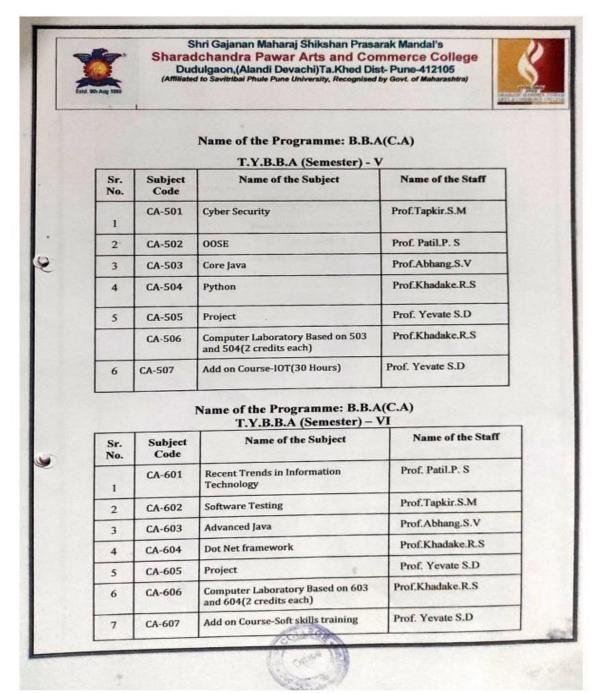

ty, Recognised by Govt. of Maharashtra)









(Affiliated to Savitribai Phule Pune University, Recognised by Govt. of Maharashtra)









Dudulgaon,(Alandi Devachi) Ta.Khed,Dist-Pune-412105

(Affiliated to Savitribai Phule Pune University, Recognised by Govt. of Maharashtra)



#### Academic Year 2021-22 To 2017-2018

**Subject Allocation Sheet** 







(Affiliated to Savitribai Phule Pune University, Recognised by Govt. of Maharashtra)









### Sharadchandra Pawar Arts and Commerce College Dudulgaon, (Alandi Devachi) Ta. Khed, Dist-Pune-412105

(Affiliated to Savitribai Phule Pune University, Recognised by Govt. of Maharashtra)









Dudulgaon, (Alandi Devachi) Ta. Khed, Dist-Pune-412105

(Affiliated to Savitribai Phule Pune University, Recognised by Govt. of Maharashtra)









(Affiliated to Savitribai Phule Pune University, Recognised by Govt. of Maharashtra)









(Affiliated to Savitribai Phule Pune University, Recognised by Govt. of Maharashtra)









(Affiliated to Savitribai Phule Pune University, Recognised by Govt. of Maharashtra)











(Affiliated to Savitribai Phule Pune University, Recognised by Govt. of Maharashtra)



### Academic Year 2022-23

**Time Table** 







(Affiliated to Savitribai Phule Pune University, Recognised by Govt. of Maharashtra)



#### Shri Gajanan Maharaj Shikshan Prasarak Mandals Sharadchandra Pawar Arts and Commerce College, Dudulgaon, (Alandi ), Pune. Time Table- A.Y- 2022-23

|        |                   |                | F.Y.B.         | A Sem-I   |           |           |           |
|--------|--------