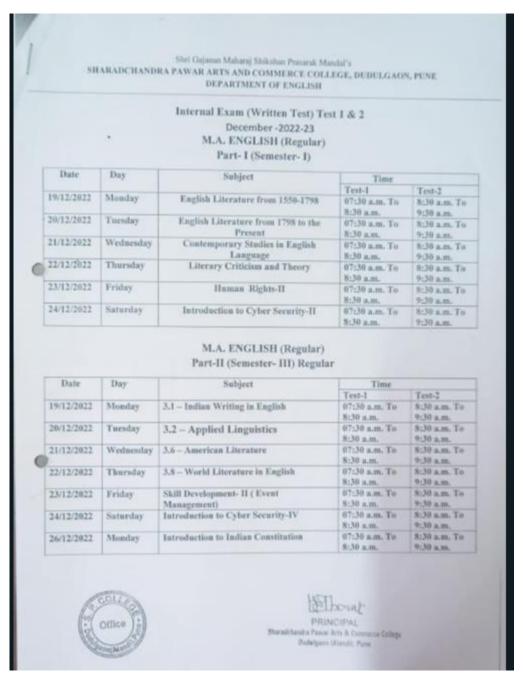

### **Examination Schedule**

| Sr. No. | Exam Details                               | Date                     |
|---------|--------------------------------------------|--------------------------|
|         | Semester I/III                             |                          |
| 1.      | Internal Exam (BA,B.Com, BBA(C.A)          | 09/11/2022 To 17/11/2022 |
| 2.      | Assignment Submission (B.A, Bcom, BBA(C.A) | NOV 2022                 |
| 3.      | SPPU University Exam (B.A, B.Com, BBA(C.A) | 13/02/2023 To 29/03/2023 |
| 4.      | Internal End Exam (M.A,M.Com.)             | 19/12/2022 to 24/12/2022 |
| 5.      | Assignment Submission (M.A,M.Com.)         | DEC 2023                 |
| 6.      | SPPU University Exam (M.A,M.Com.,DTL)      | 28/01/2023 to 01/02/2023 |

| 7.             | Practical Exam (B.Com-I/III yr.)          | NOV/DEC                  |
|----------------|-------------------------------------------|--------------------------|
| Semester II/IV |                                           |                          |
| 1.             | Internal Exam (BA,B.Com, BBA(C.A)         | 02/05/2023 To 16/05/2023 |
| 2.             | Assignment Submission (BA,B.Com, BBA(C.A) | April 2023               |
| 3.             | SPPU University Exam (BA, B.Com, BBA(C.A) | 29/05/2023 To 20/07/2023 |
| 4.             | Internal End Exam (MA,M. Com.)            | 13/05/2022 To 20/05/2022 |
| 5.             | Assignment Submission (M.A, M.Com.)       | April 2023               |
| 6.             | SPPU University Exam<br>(MA,M.Com.,DTL)   | 15/06/2023 To 23/06/2023 |
| 7.             | Practical Exam (B.Com-II/IV yr.)          | FEB/MARCH                |