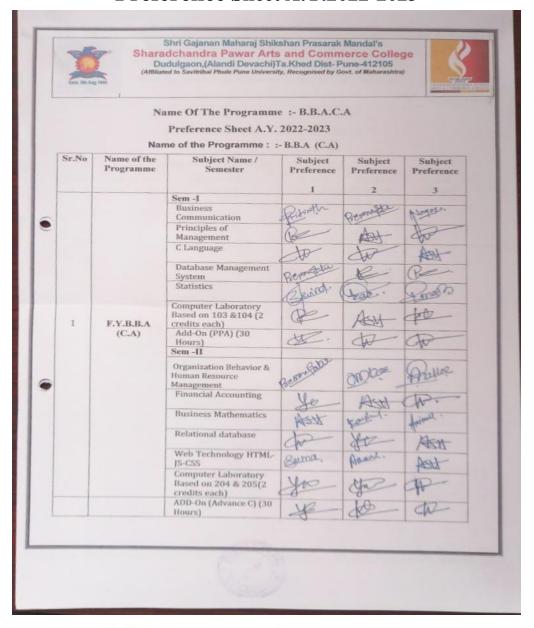

#### **INDEX**

| Sr. No. | Particulars                               | page no. |
|---------|-------------------------------------------|----------|
| 1       | Savitribai Phule Pune University Calendar | 4-6      |
| 2       | Minutes of Meeting conducted by Principal | 7-11     |
| 3       | College Academic Calendar                 | 12-20    |
| 4       | Department Minutes of Meeting             | 21-36    |
| 5       | Subject Preference Sheet                  | 37-49    |
| 6       | Subject Allocation Sheet                  | 50-56    |
| 7       | Time Table                                | 57-62    |
| 8       | Teaching Plan                             | 63-66    |
| 9       | Teaching Diary                            | 67-74    |
| 10      | Course File Preparation                   | 75-128   |
| 11      | Workload Sheet                            | 129-136  |
| 12      | Examination Notices                       | 137-142  |
| 13      | Examination Time Table                    | 143-169  |