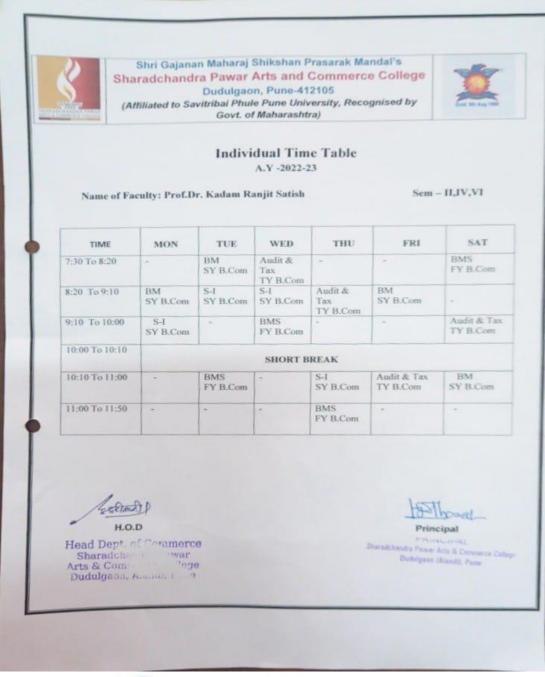

D ABHISHEK BHAUSAHEB    |
| 35 | GAIKWAD ABHISHEK CHANDRAKANT  |
| 36 | GAIKWAD ATHARY SATISH         |
| 37 | GAIKWAD PREM ROHIDAS          |
| 38 | GAIKWAD RAJU CHANDU           |
| 39 | GAIKWAD SAKSHI MILIND         |
| 40 | GALDHAR DHIRAJ SHARAD         |





## Shri Gajanan Maharaj Shikshan Prasarak Mandal's Sharadchandra Pawar Arts and Commerce College Dudukanan (Alandi Davashi) Ta Khad Diat Bura 442405

Dudulgaon, (Alandi Devachi) Ta. Khed, Dist-Pune-412105 (Affiliated to Savitribai Phule Pune University, Recognised by Govt. of Maharashtra)



### Academic Year 2022-2023

**Personal Timetable** 







(Affiliated to Savitribai Phule Pune University, Recognised by Govt. of Maharashtra)









(Affiliated to Savitribai Phule Pune University, Recognised by Govt. of Maharashtra)









(Affiliated to Savitribai Phule Pune University, Recognised by Govt. of Maharashtra)



### Academic Year 2022-2023

**Syllabus** 







(Affiliated to Savitribai Phule Pune University, Recognised by Govt. of Maharashtra)



# F. Y. B. A Compulsory English (w. e. f. 2019-2020) (Choice Based Credit System) 70:30-Pattern (70-Semester-End Exam & 30-Internal Evaluation)

Prescribed Text: Literary Gleam: An Anthology of Prose and Poetry (Board of Editors-Orient BlackSwan)

#### **Objectives:**

- a) To expose students to the best examples of prose and poetry in English so that they realize the beauty and communicative power of English
- b) To instill human values and develop the character of students as responsible citizens of the world
- c) To develop the ability to appreciate ideas and