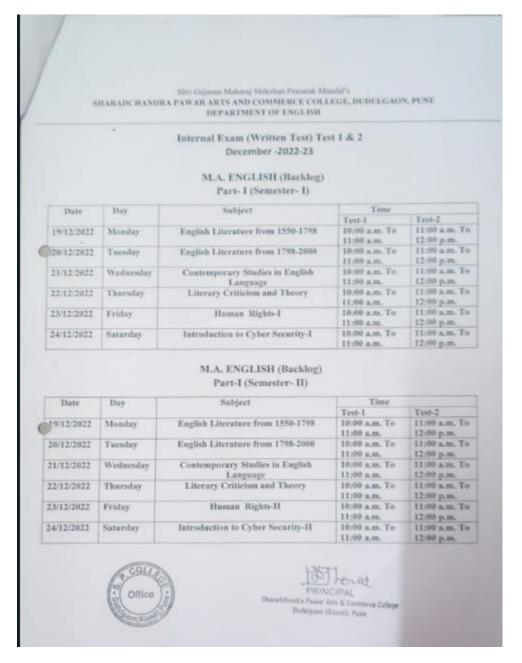

### **Examination Schedule**

| Sr. No. | Exam Details                               | Date                     |
|---------|--------------------------------------------|--------------------------|
|         | Semester I/III                             |                          |
| 1.      | Internal Exam (BA,B.Com, BBA(C.A)          | 09/11/2022 To 17/11/2022 |
| 2.      | Assignment Submission (B.A, Bcom, BBA(C.A) | NOV 2022                 |
| 3.      | SPPU University Exam (B.A, B.Com, BBA(C.A) | 13/02/2023 To 29/03/2023 |
| 4.      | Internal End Exam (M.A,M.Com.)             | 19/12/2022 to 24/12/2022 |
| 5.      | Assignment Submission (M.A,M.Com.)         | DEC 2023                 |
| 6.      | SPPU University Exam (M.A,M.Com.,DTL)      | 28/01/2023 to 01/02/2023 |

| 7.             | Practical Exam (B.Com-I/III yr.)          | NOV/DEC                  |
|----------------|-------------------------------------------|--------------------------|
| Semester II/IV |                                           |                          |
| 1.             | Internal Exam (BA,B.Com, BBA(C.A)         | 02/05/2023 To 16/05/2023 |
| 2.             | Assignment Submission (BA,B.Com, BBA(C.A) | April 2023               |
| 3.             | SPPU University Exam (BA, B.Com, BBA(C.A) | 29/05/2023 To 20/07/2023 |
| 4.             | Internal End Exam (MA,M. Com.)            | 13/05/2022 To 20/05/2022 |
| 5.             | Assignment Submission (M.A, M.Com.)       | April 2023               |
| 6.             | SPPU University Exam<br>(MA,M.Com.,DTL)   | 15/06/2023 To 23/06/2023 |
| 7.             | Practical Exam (B.Com-II/IV yr.)          | FEB/MARCH                |