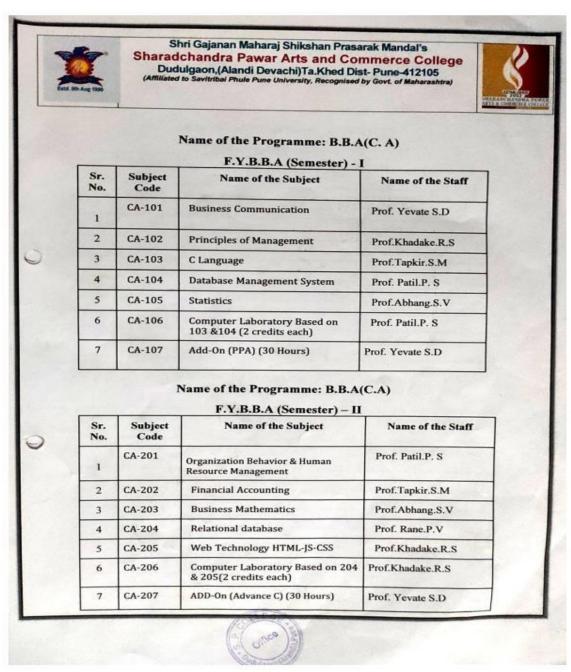

ed to Savitribai Phule Pune University, Recognised by Govt. of Maharashtra)









Dudulgaon, (Alandi Devachi) Ta. Khed, Dist-Pune-412105

(Affiliated to Savitribai Phule Pune University, Recognised by Govt. of Maharashtra)



## Name of the Programme-B.B.A. (C.A) Preference Sheet A.Y.2022-2023







(Affiliated to Savitribai Phule Pune University, Recognised by Govt. of Maharashtra)









(Affiliated to Savitribai Phule Pune University, Recognised by Govt. of Maharashtra)









Dudulgaon,(Alandi Devachi) Ta.Khed,Dist-Pune-412105

(Affiliated to Savitribai Phule Pune University, Recognised by Govt. of Maharashtra)



#### Academic Year 2021-22 To 2017-2018

**Subject Allocation Sheet** 







(Affiliated to Savitribai Phule Pune University, Recognised by Govt. of Maharashtra)









### Sharadchandra Pawar Arts and Commerce College Dudulgaon, (Alandi Devachi) Ta. Khed, Dist-Pune-412105

(Affiliated to Savitribai Phule Pune University, Recognised by Govt. of Maharashtra)









Dudulgaon, (Alandi Devachi) Ta. Khed, Dist-Pune-412105

(Affiliated to Savitribai Phule Pune University, Recognised by Govt. of Maharashtra)









(Affiliated to Savitribai Phule Pune University, Recognised by Govt. of Maharashtra)









(Affiliated to Savitribai Phule Pune University, Recognised by Govt. of Maharashtra)









(Affiliated to Savitribai Phule Pune University, Recognised by Govt. of Maharashtra)











(Affiliated to Savitribai Phule Pune University, Recognised by Govt. of Maharashtra)



### Academic Year 2022-23

**Time Table** 







(Affiliated to Savitri