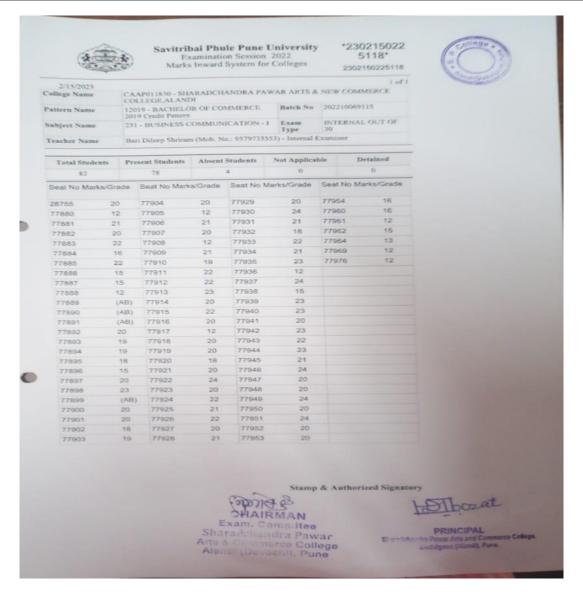

| 78 |                              | 08         | 07 | 04    | 19               |
|     | 75 |                              | 08         | 08 | 04    | 200              |
|     |    | Tapkix Omker Balacabob       |            | 06 | 06    | 10-              |
|     | -  | 1 Varge Bohar                |            | 04 | 04    | 12               |
|     |    |                              |            |    |       |                  |
|     |    |                              |            |    |       | 1                |
|     |    |                              |            |    |       |                  |
|     |    |                              | ndra Pawar |    |       | Commerce College |





(Affiliated to Savitribai Phule Pune University, Recognised by Govt. of Maharashtra)









## Shri Gajanan Maharaj Shikshan Prasarak Mandal's Sharadchandra Pawar Arts and Commerce College Devlotes on (Alandi Payarahi) Ta Khad Biot. Bura 440405

Dudulgaon,(Alandi Devachi) Ta.Khed,Dist-Pune-412105

(Affiliated to Savitribai Phule Pune University, Recognised by Govt. of Maharashtra)



## Academic Year 2022-2023

**Internal Assessment Semester - II** 







(Affiliated to Savitribai Phule Pune University, Recognised by Govt. of Maharashtra)



|      | Shri Gajanan Ma<br>Sharadchandra Pi                         | haraj Shikshan  | Prasark Ma  | ndal         |            | (0)    |
|------|-------------------------------------------------------------|-----------------|-------------|--------------|------------|--------|
|      |