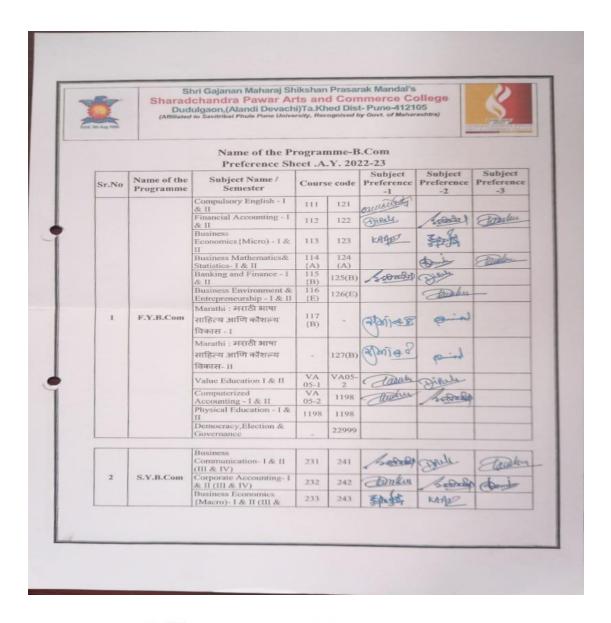

#### **INDEX**

| Sr. No. | Particulars                               | page no. |
|---------|-------------------------------------------|----------|
| 1       | Savitribai Phule Pune University Calendar | 4-6      |
| 2       | Minutes of Meeting conducted by Principal | 7-11     |
| 3       | College Academic Calendar                 | 12-20    |
| 4       | Department Minutes of Meeting             | 21-36    |
| 5       | Subject Preference Sheet                  | 37-49    |
| 6       | Subject Allocation Sheet                  | 50-56    |
| 7       | Time Table                                | 57-62    |
| 8       | Teaching Plan                             | 63-66    |
| 9       | Teaching Diary                            | 67-74    |
| 10      | Course File Preparation                   | 75-128   |
| 11      | Workload Sheet                            | 129-136  |
| 12      | Examination Notices                       | 137-142  |
| 13      | Examination Time Table                    | 143-169  |