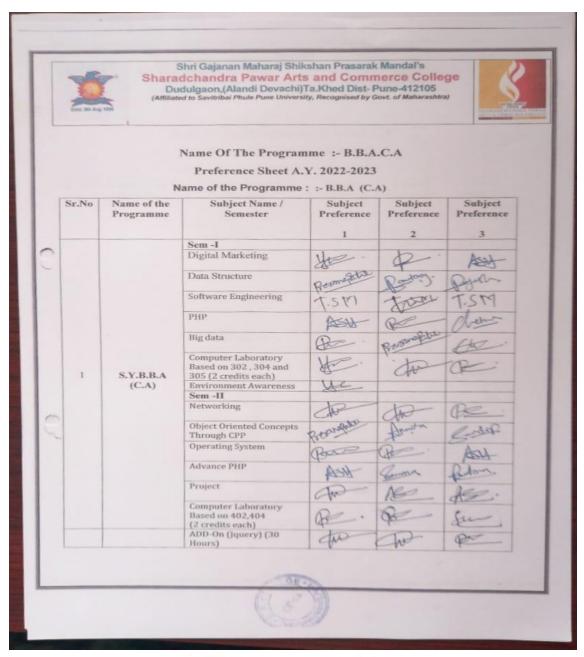

#### **INDEX**

| Sr. No. | Particulars                               | page no. |
|---------|-------------------------------------------|----------|
| 1       | Savitribai Phule Pune University Calendar | 4-6      |
| 2       | Minutes of Meeting conducted by Principal | 7-11     |
| 3       | College Academic Calendar                 | 12-20    |
| 4       | Department Minutes of Meeting             | 21-36    |
| 5       | Subject Preference Sheet                  | 37-49    |
| 6       | Subject Allocation Sheet                  | 50-56    |
| 7       | Time Table                                | 57-62    |
| 8       | Teaching Plan                             | 63-66    |
| 9       | Teaching Diary                            | 67-74    |
| 10      | Course File Preparation                   | 75-128   |
| 11      | Workload Sheet                            | 129-136  |
| 12      | Examination Notices                       | 137-142  |
| 13      | Examination Time Table                    | 143-169  |