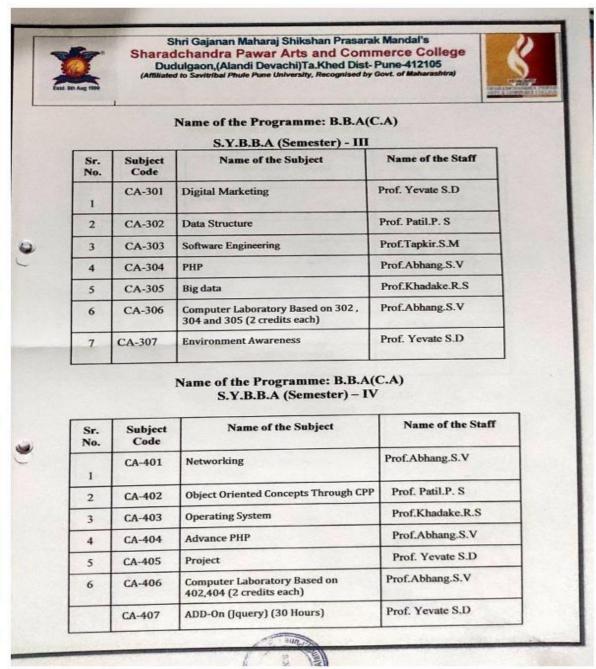

by Govt. of Maharashtra)



## Name of the Programme-B.B.A. (C.A) Preference Sheet A.Y.2022-2023







(Affiliated to Savitribai Phule Pune University, Recognised by Govt. of Maharashtra)









(Affiliated to Savitribai Phule Pune University, Recognised by Govt. of Maharashtra)









Dudulgaon,(Alandi Devachi) Ta.Khed,Dist-Pune-412105

(Affiliated to Savitribai Phule Pune University, Recognised by Govt. of Maharashtra)



#### Academic Year 2021-22 To 2017-2018

**Subject Allocation Sheet** 







(Affiliated to Savitribai Phule Pune University, Recognised by Govt. of Maharashtra)









### Sharadchandra Pawar Arts and Commerce College Dudulgaon, (Alandi Devachi) Ta. Khed, Dist-Pune-412105

(Affiliated to Savitribai Phule Pune University, Recognised by Govt. of Maharashtra)









Dudulgaon, (Alandi Devachi) Ta. Khed, Dist-Pune-412105

(Affiliated to Savitribai Phule Pune University, Recognised by Govt. of Maharashtra)









(Affiliated to Savitribai Phule Pune University, Recognised by Govt. of Maharashtra)









(Affiliated to Savitribai Phule Pune University, Recognised by Govt. of Maharashtra)









(Affiliated to Savitribai Phule Pune University, Recognised by Govt. of Maharashtra)











(Affiliated to Savitribai Phule Pune University, Recognised by Govt. of Maharashtra)



### Academic Year 2022-23

**Time Table** 







(Affiliated to Savitribai Phule Pune University, Recognised by Govt. of Maharashtra)



#### Shri Gajanan Maharaj Shikshan Prasarak Mandals Sharadchandra Pawar Arts and Commerce College, Dudulgaon, (Alandi ), Pune. Time Ta