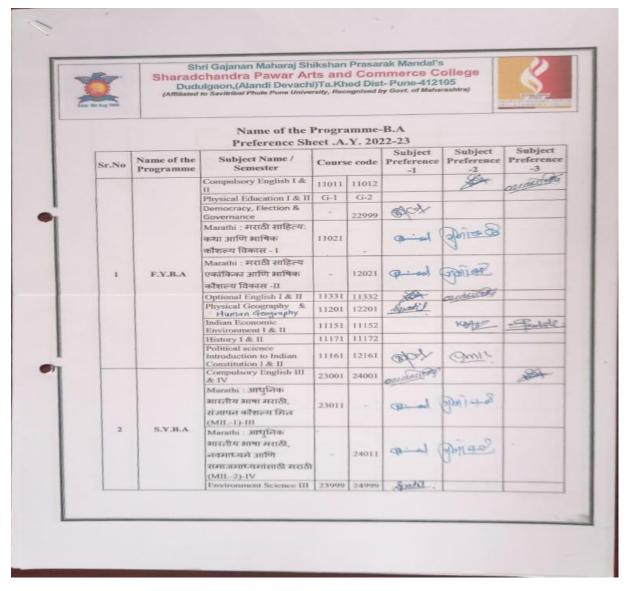

Maharashtra)



Date:- 16/03/2023

# **Department of B.B.A.(C.A.)**Notice

All the faculty members of the **B.B.A.**(**C.A.**)Department are hereby informed that the meeting of the **B.B.A.**(**C.A.**)Department for the academic year 2022-23 has been organized. However, a meeting has been held on Saturday, 18/03/2023, at 8 am. However, all professors should attend on time.







Dudulgaon,(Alandi Devachi) Ta.Khed,Dist-Pune-412105

(Affiliated to Savitribai Phule Pune University, Recognised by Govt. of Maharashtra)



Academic Year 2022-23

**Subject Preference Sheet (UG & PG)** 







Dudulgaon, (Alandi Devachi) Ta. Khed, Dist-Pune-412105

(Affiliated to Savitribai Phule Pune University, Recognised by Govt. of Maharashtra)



### Name of the Programme-B.A Preference Sheet A.Y.2022-2023







(Affiliated to Savitribai Phule Pune University, Recognised by Govt. of Maharashtra)









(Affiliated to Savitribai Phule Pune University, Recognised by Govt. of Maharashtra)









(Affiliated to Savitribai Phule Pune University, Recognised by Govt. of Maharashtra)









(Affiliated to Savitribai Phule Pune University, Recognised by Govt. of Maharashtra)









Dudulgaon, (Alandi Devachi) Ta. Khed, Dist-Pune-412105

(Affiliated to Savitribai Phule Pune University, Recognised by Govt. of Maharashtra)



## Name of the Programme-B.Com. & M.Com., D.T.L. Preference Sheet A.Y.2022-2023







(Affiliated to Savitribai Phule Pune University, Recognised by Govt. of Maharashtra)









(Affiliated to Savitribai Phule Pune University, Recognised by Govt. of Maharashtra)