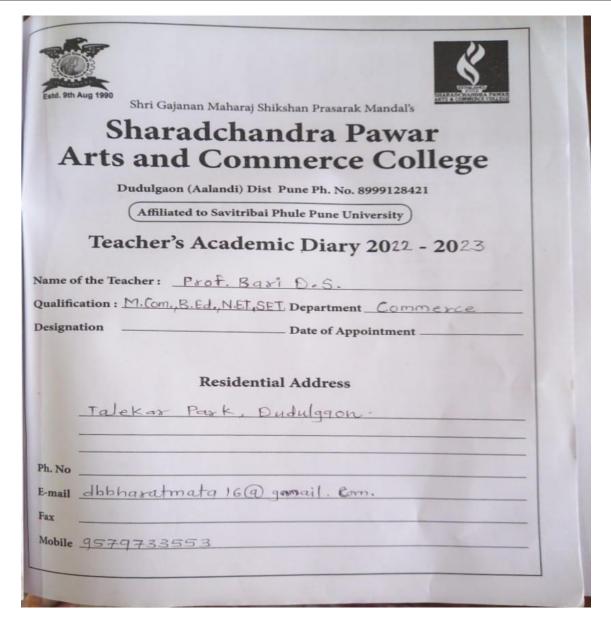

s of mails, format of mail. | Lecture Method   |
|-------|----|------------------------------------------------------|------------------|
|       |    | 4.2 Introduction and meaning of Blog, Writing a Blog | Group Discussion |
|       |    |                                                      | _                |
|       |    |                                                      |                  |





Dudulgaon,(Alandi Devachi) Ta.Khed,Dist-Pune-412105

(Affiliated to Savitribai Phule Pune University, Recognised by Govt. of Maharashtra)



### Academic Year 2022-23

**Teaching Diary** 







### Sharadchandra Pawar Arts and Commerce College Dudulgaon, (Alandi Devachi) Ta. Khed, Dist- Pune-412105

(Affiliated to Savitribai Phule Pune University, Recognised by Govt. of Maharashtra)









## Sharadchandra Pawar Arts and Commerce College Dudulgaon,(Alandi Devachi) Ta.Khed,Dist- Pune-412105

(Affiliated to Savitribai Phule Pune University, Recognised by Govt. of Maharashtra)



| Teacher Teacher        | 10.30 TO 11.30 11.30 TO 12.30 12.30 TO 12.40 12.40 TO 1.40 1.40 TO 2.40