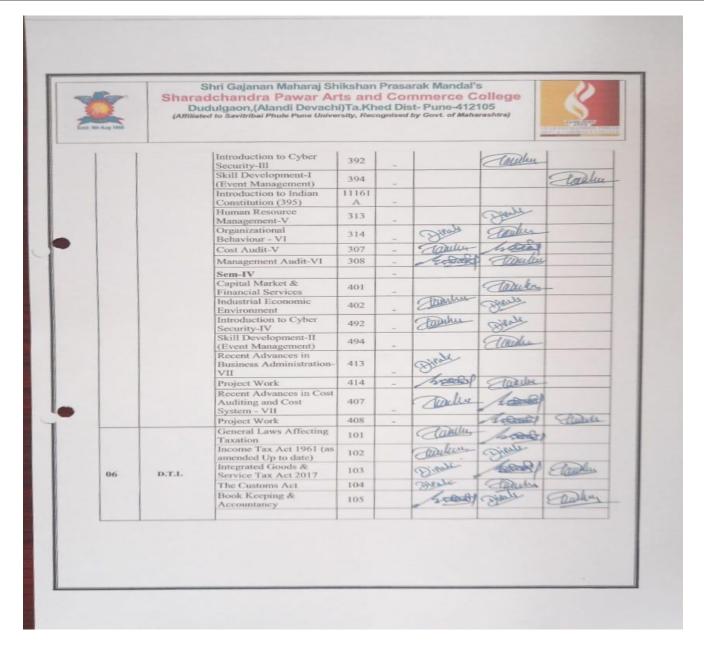

#### **INDEX**

| Sr. No. | Particulars                               | page no. |
|---------|-------------------------------------------|----------|
| 1       | Savitribai Phule Pune University Calendar | 4-6      |
| 2       | Minutes of Meeting conducted by Principal | 7-11     |
| 3       | College Academic Calendar                 | 12-20    |
| 4       | Department Minutes of Meeting             | 21-36    |
| 5       | Subject Preference Sheet                  | 37-49    |
| 6       | Subject Allocation Sheet                  | 50-56    |
| 7       | Time Table                                | 57-62    |
| 8       | Teaching Plan                             | 63-66    |
| 9       | Teaching Diary                            | 67-74    |
| 10      | Course File Preparation                   | 75-128   |
| 11      | Workload Sheet                            | 129-136  |
| 12      | Examination Notices                       | 137-142  |
| 13      | Examination Time Table                    | 143-169  |