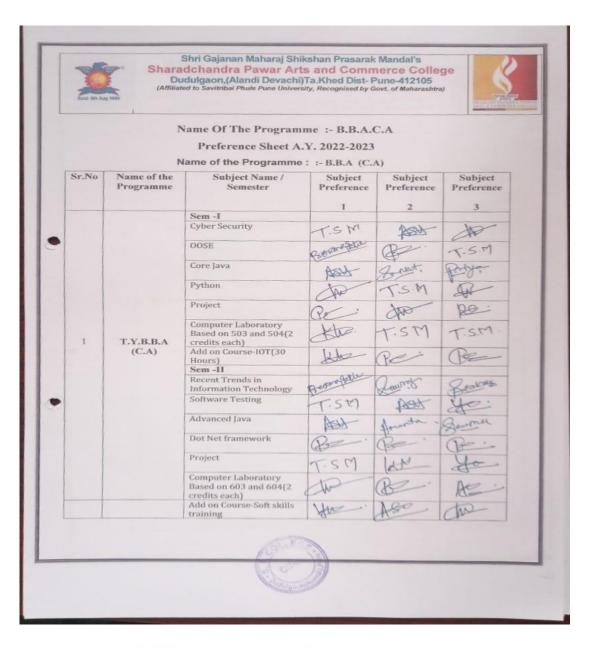

by Govt. of Maharashtra)



## Name of the Programme-B.Com. & M.Com., D.T.L. Preference Sheet A.Y.2022-2023







(Affiliated to Savitribai Phule Pune University, Recognised by Govt. of Maharashtra)









(Affiliated to Savitribai Phule Pune University, Recognised by Govt. of Maharashtra)









(Affiliated to Savitribai Phule Pune University, Recognised by Govt. of Maharashtra)









Dudulgaon, (Alandi Devachi) Ta. Khed, Dist-Pune-412105

(Affiliated to Savitribai Phule Pune University, Recognised by Govt. of Maharashtra)



## Name of the Programme-B.B.A. (C.A) Preference Sheet A.Y.2022-2023







(Affiliated to Savitribai Phule Pune University, Recognised by Govt. of Maharashtra)









(Affiliated to Savitribai Phule Pune University, Recognised by Govt. of Maharashtra)









Dudulgaon,(Alandi Devachi) Ta.Khed,Dist-Pune-412105

(Affiliated to Savitribai Phule Pune University, Recognised by Govt. of Maharashtra)



#### Academic Year 2021-22 To 2017-2018

**Subject Allocation Sheet** 







(Affiliated to Savitribai Phule Pune University, Recognised by Govt. of Maharashtra)









### Sharadchandra Pawar Arts and Commerce College Dudulgaon, (Alandi Devachi) Ta. Khed, Dist-Pune-412105

(Affiliated to Savitribai Phule Pune University, Recognised by Govt. of Maharashtra)









Dudulgaon, (Alandi Devachi) Ta. Khed, Dist-Pune-412105

(Affiliated to Savitribai Phule Pune University, Recognised by Govt. of Maharashtra)









(Affiliated to Savitribai Phule Pune University, Recognised by Govt. of Maharashtra)









(Affiliated to Savitribai Phule Pune