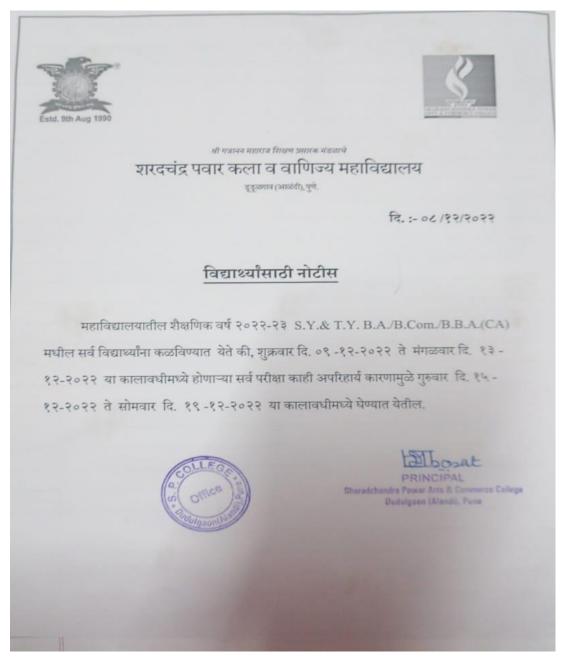

### **Notice**

All the faculty members of the Economics Department are hereby informed that the meeting of the Economics Department for the academic year 2022-23 has been organized. However, a meeting has been held on Monday, 09/12/2022, at 10 AM. However, all professors should attend on time.