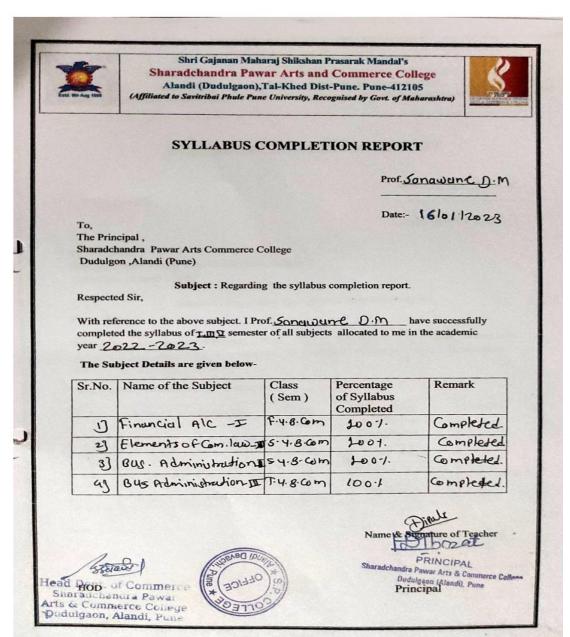

ven below-

| Sr.No. | Name of the Subject    | Class<br>(Sem) | Percentage<br>of Syllabus<br>Completed | Remark    |
|--------|------------------------|----------------|----------------------------------------|-----------|
| 13     | Financial AIC-II       | F-4.8.6m       | 2001.                                  | Completed |
| 2)     | Elements of Colawa     | 5.4. B. Com    | 1001.                                  | Completed |
| 33     | Bus. Administration-   |                | 100%                                   | Completed |
|        | BW. Administration-III |                |                                        | Completed |

Name & Signature of Teacher





Dudulgeon (Alandi), Pune





(Affiliated to Savitribai Phule Pune University, Recognised by Govt. of Maharashtra)









## Shri Gajanan Maharaj Shikshan Prasarak Mandal's Sharadchandra Pawar Arts and Commerce College

Dudulgaon,(Alandi Devachi) Ta.Khed,Dist-Pune-412105

(Affiliated to Savitribai Phule Pune University, Recognised by Govt. of Maharashtra)



### Academic Year 2022-23

**Concurrent Evaluations Policy** 







(Affiliated to Savitribai Phule Pune University, Recognised by Govt. of Maharashtra)





### Shri Gajanan Maharaj Shikshan Prasarak Mandal's

Sharadchandra Pawar Arts and Commerce College Dudulgaon, (Alandi) Pune-412105

(Affiliated to Savitribai Phule Pune University, Recognised by Govt. of Maharashtra)



Concurrent Evaluation Criteria Name of the Programme B.A (Pattern-2019)

| Sr.No | Class   | Subject Name / Semester                                         | Cours | e code |