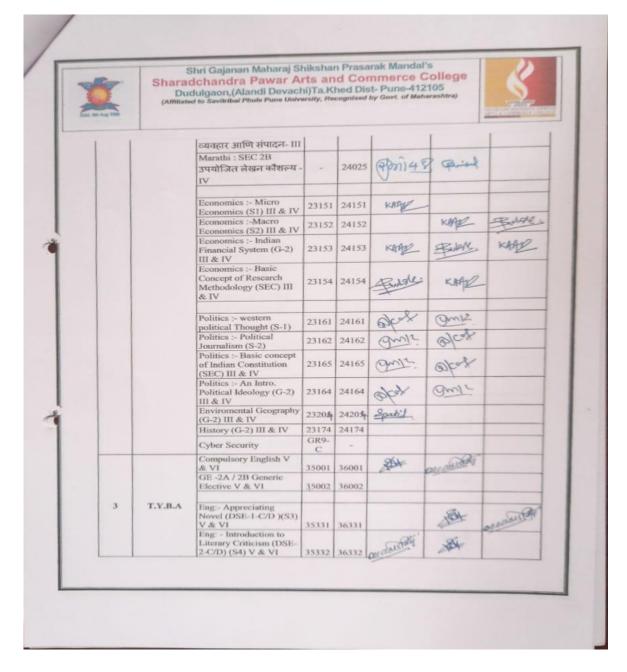

.**(**C.A.**)Department for the academic year 2022-23 has been organized. However, a meeting has been held on Saturday, 18/03/2023, at 8 am. However, all professors should attend on time.







Dudulgaon,(Alandi Devachi) Ta.Khed,Dist-Pune-412105

(Affiliated to Savitribai Phule Pune University, Recognised by Govt. of Maharashtra)



Academic Year 2022-23

**Subject Preference Sheet (UG & PG)** 







Dudulgaon, (Alandi Devachi) Ta. Khed, Dist-Pune-412105

(Affiliated to Savitribai Phule Pune University, Recognised by Govt. of Maharashtra)



### Name of the Programme-B.A Preference Sheet A.Y.2022-2023







(Affiliated to Savitribai Phule Pune University, Recognised by Govt. of Maharashtra)









(Affiliated to Savitribai Phule Pune University, Recognised by Govt. of Maharashtra)









(Affiliated to Savitribai Phule Pune University, Recognised by Govt. of Maharashtra)









(Affiliated to Savitribai Phule Pune University, Recognised by Govt. of Maharashtra)









Dudulgaon, (Alandi Devachi) Ta. Khed, Dist-Pune-412105

(Affiliated to Savitribai Phule Pune University, Recognised by Govt. of Maharashtra)



## Name of the Programme-B.Com. & M.Com., D.T.L. Preference Sheet A.Y.2022-2023







(Affiliated to Savitribai Phule Pune University, Recognised by Govt. of Maharashtra)









(Affiliated to Savitribai Phule Pune University, Recognised by Govt. of Maharashtra)









(Affiliated to Savitribai Phule Pune University, Recognised by Govt. of Maharashtra)









Dudulgaon, (Alandi Devachi) Ta. Khed, Dist-Pune-412105

(Affiliated to Savitribai Phule Pune