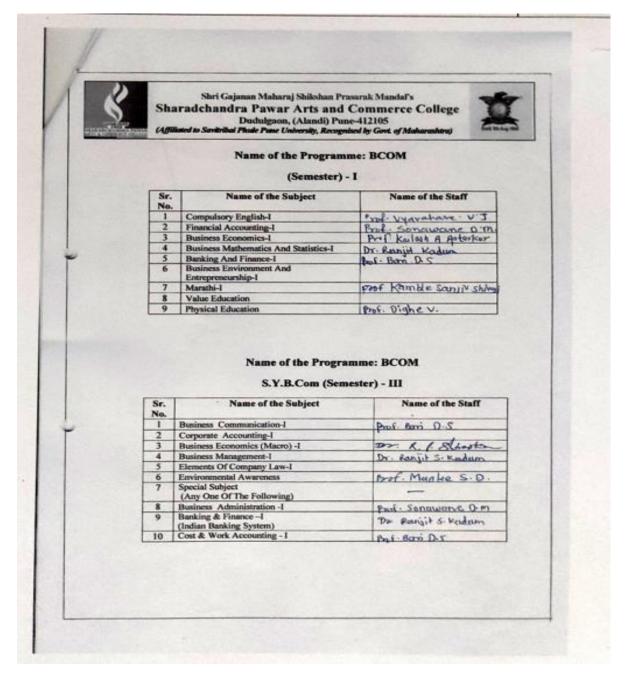

#### First Term

| Sr. No. | Name of the Activity | Commencement Date | Conclusion Date |
|---------|----------------------|-------------------|-----------------|
| 1.      | B.A                  | 20/06/2022        | 08/11/2022      |
| 2.      | В.СОМ                | 20/06/2022        | 08/11/2022      |
| 3.      | B.B.A( <u>C.A</u> )  | 20/06/2022        | 08/11/2022      |
| 4.      | M.A                  | 20/06/2022        | 08/11/2022      |
| 5.      | M.COM                | 20/06/2022        | 08/11/2022      |

### **Second Term**

| Sr. No. | Name of the Activity | Commencement Date | Conclusion Date |
|---------|----------------------|-------------------|-----------------|
| 1.      | B.A                  | 05/12/2022        | 04/05/2023      |
| 2.      | В.СОМ                | 05/12/2022        | 04/05/2023      |
| 3.      | B.B.A( <u>C.A</u> )  | 05/12/2022        | 04/05/2023      |
| 4.      | M.A                  | 05/12/2022        | 04/05/2023      |
| 5.      | м.сом                | 05/12/2022        | 04/05/2023      |