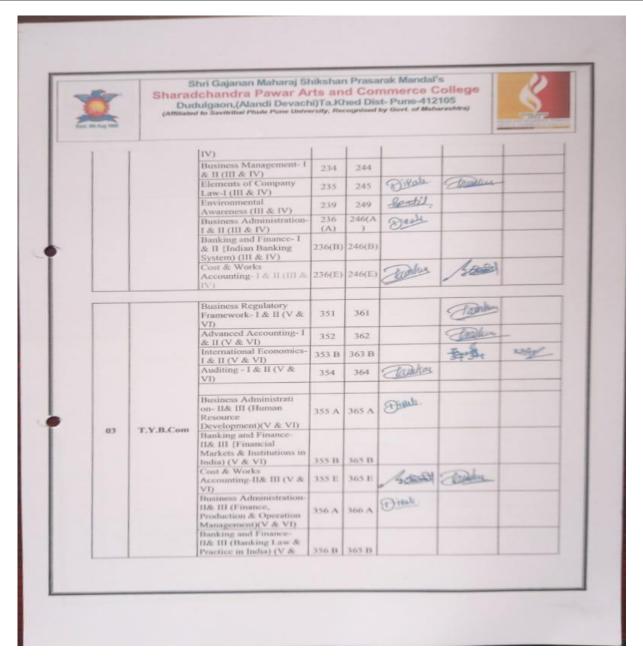

#### **INDEX**

| Sr. No. | Particulars                               | page no. |
|---------|-------------------------------------------|----------|
| 1       | Savitribai Phule Pune University Calendar | 4-6      |
| 2       | Minutes of Meeting conducted by Principal | 7-11     |
| 3       | College Academic Calendar                 | 12-20    |
| 4       | Department Minutes of Meeting             | 21-36    |
| 5       | Subject Preference Sheet                  | 37-49    |
| 6       | Subject Allocation Sheet                  | 50-56    |
| 7       | Time Table                                | 57-62    |
| 8       | Teaching Plan                             | 63-66    |
| 9       | Teaching Diary                            | 67-74    |
| 10      | Course File Preparation                   | 75-128   |
| 11      | Workload Sheet                            | 129-136  |
| 12      | Examination Notices                       | 137-142  |
| 13      | Examination Time Table                    | 143-169  |