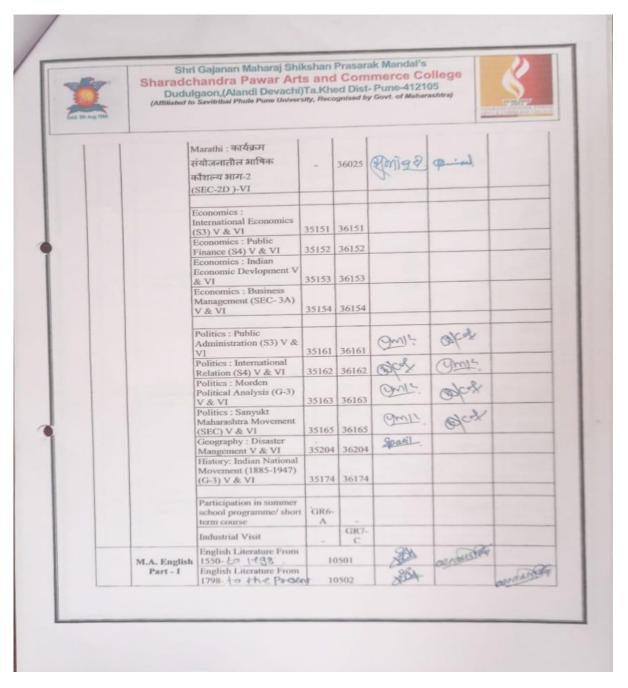

as been held on Saturday, 18/03/2023, at 8 am. However, all professors should attend on time.







Dudulgaon,(Alandi Devachi) Ta.Khed,Dist-Pune-412105

(Affiliated to Savitribai Phule Pune University, Recognised by Govt. of Maharashtra)



Academic Year 2022-23

**Subject Preference Sheet (UG & PG)** 







Dudulgaon, (Alandi Devachi) Ta. Khed, Dist-Pune-412105

(Affiliated to Savitribai Phule Pune University, Recognised by Govt. of Maharashtra)



### Name of the Programme-B.A Preference Sheet A.Y.2022-2023







(Affiliated to Savitribai Phule Pune University, Recognised by Govt. of Maharashtra)









(Affiliated to Savitribai Phule Pune University, Recognised by Govt. of Maharashtra)









(Affiliated to Savitribai Phule Pune University, Recognised by Govt. of Maharashtra)









(Affiliated to Savitribai Phule Pune University, Recognised by Govt. of Maharashtra)









Dudulgaon, (Alandi Devachi) Ta. Khed, Dist-Pune-412105

(Affiliated to Savitribai Phule Pune University, Recognised by Govt. of Maharashtra)



## Name of the Programme-B.Com. & M.Com., D.T.L. Preference Sheet A.Y.2022-2023







(Affiliated to Savitribai Phule Pune University, Recognised by Govt. of Maharashtra)









(Affiliated to Savitribai Phule Pune University, Recognised by Govt. of Maharashtra)









(Affiliated to Savitribai Phule Pune University, Recognised by Govt. of Maharashtra)









Dudulgaon, (Alandi Devachi) Ta. Khed, Dist-Pune-412105

(Affiliated to Savitribai Phule Pune University, Recognised by Govt. of Maharashtra)



## Name of the Programme-B.B.A. (C.A) Prefe