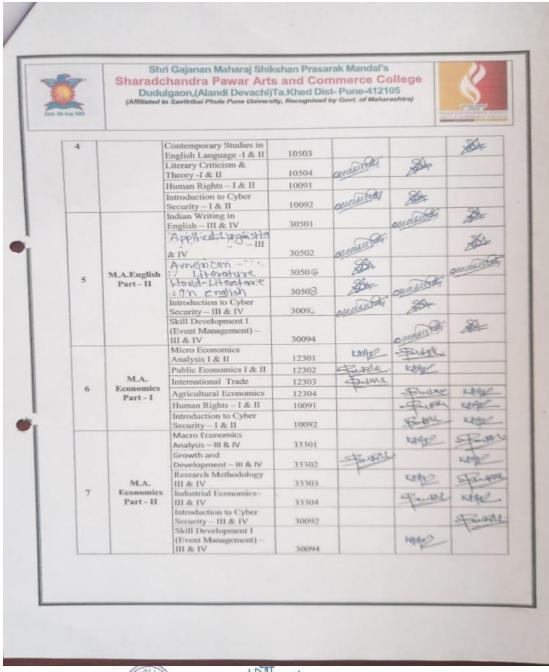

### **Examination Schedule**

| Sr. No. | Exam Details                               | Date                     |
|---------|--------------------------------------------|--------------------------|
|         | Semester I/III                             |                          |
| 1.      | Internal Exam (BA,B.Com, BBA(C.A)          | 09/11/2022 To 17/11/2022 |
| 2.      | Assignment Submission (B.A, Bcom, BBA(C.A) | NOV 2022                 |
| 3.      | SPPU University Exam (B.A, B.Com, BBA(C.A) | 13/02/2023 To 29/03/2023 |
| 4.      | Internal End Exam (M.A,M.Com.)             | 19/12/2022 to 24/12/2022 |
| 5.      | Assignment Submission (M.A,M.Com.)         | DEC 2023                 |
| 6.      | SPPU University Exam (M.A,M.Com.,DTL)      | 28/01/2023 to 01/02/2023 |

| 7.             | Practical Exam (B.Com-I/III yr.)          | NOV/DEC                  |
|----------------|-------------------------------------------|--------------------------|
| Semester II/IV |                                           |                          |
| 1.             | Internal Exam (BA,B.Com, BBA(C.A)         | 02/05/2023 To 16/05/2023 |
| 2.             | Assignment Submission (BA,B.Com, BBA(C.A) | April 2023               |
| 3.             | SPPU University Exam (BA, B.Com, BBA(C.A) | 29/05/2023 To 20/07/2023 |
| 4.             | Internal End Exam (MA,M. Com.)            | 13/05/2022 To 20/05/2022 |
| 5.             | Assignment Submission (M.A, M.Com.)       | April 2023               |
| 6.             | SPPU University Exam<br>(MA,M.Com.,DTL)   | 15/06/2023 To 23/06/2023 |
| 7.             | Practical Exam (B.Com-II/IV yr.)          | FEB/MARCH                |