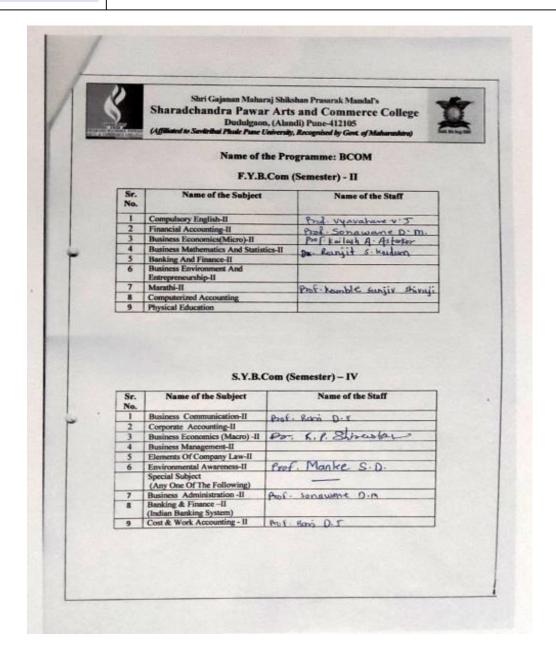

#### First Term

| Sr. No. | Name of the Activity | Commencement Date | Conclusion Date |
|---------|----------------------|-------------------|-----------------|
| 1.      | B.A                  | 20/06/2022        | 08/11/2022      |
| 2.      | В.СОМ                | 20/06/2022        | 08/11/2022      |
| 3.      | B.B.A( <u>C.A</u> )  | 20/06/2022        | 08/11/2022      |
| 4.      | M.A                  | 20/06/2022        | 08/11/2022      |
| 5.      | M.COM                | 20/06/2022        | 08/11/2022      |

### **Second Term**

| Sr. No. | Name of the Activity | Commencement Date | Conclusion Date |
|---------|----------------------|-------------------|-----------------|
| 1.      | B.A                  | 05/12/2022        | 04/05/2023      |
| 2.      | В.СОМ                | 05/12/2022        | 04/05/2023      |
| 3.      | B.B.A( <u>C.A</u> )  | 05/12/2022        | 04/05/2023      |
| 4.      | M.A                  | 05/12/2022        | 04/05/2023      |
| 5.      | м.сом                | 05/12/2022        | 04/05/2023      |