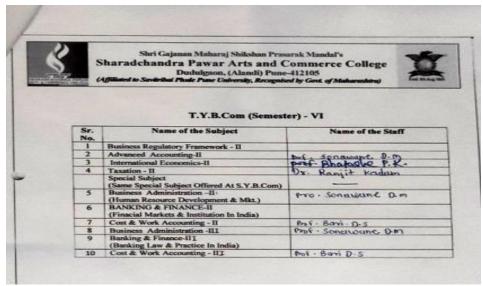

#### Academic Year 2021-22 To 2017-2018

**Subject Allocation Sheet** 







(Affiliated to Savitribai Phule Pune University, Recognised by Govt. of Maharashtra)









### Sharadchandra Pawar Arts and Commerce College Dudulgaon, (Alandi Devachi) Ta. Khed, Dist-Pune-412105

(Affiliated to Savitribai Phule Pune University, Recognised by Govt. of Maharashtra)









Dudulgaon, (Alandi Devachi) Ta. Khed, Dist-Pune-412105

(Affiliated to Savitribai Phule Pune University, Recognised by Govt. of Maharashtra)









(Affiliated to Savitribai Phule Pune University, Recognised by Govt. of Maharashtra)









(Affiliated to Savitribai Phule Pune University, Recognised by Govt. of Maharashtra)









(Affiliated to Savitribai Phule Pune University, Recognised by Govt. of Maharashtra)











(Affiliated to Savitribai Phule Pune University, Recognised by Govt. of Maharashtra)



### Academic Year 2022-23

**Time Table** 







(Affiliated to Savitribai Phule Pune University, Recognised by Govt. of Maharashtra)



#### Shri Gajanan Maharaj Shikshan Prasarak Mandals Sharadchandra Pawar Arts and Commerce College, Dudulgaon, (Alandi ), Pune. Time Table- A.Y- 2022-23

|        |                   |                | F.Y.B.         | A Sem-I   |           |           |           |
|--------|-------------------|----------------|----------------|-----------|-----------|-----------|-----------|
| Lec.No | Time              | Monday         | Tuesday        | Wednesday | Thursday  | Friday    | Saturday  |
| 1.     | 07.30 to          | Eco            | Eco            | Politics  |